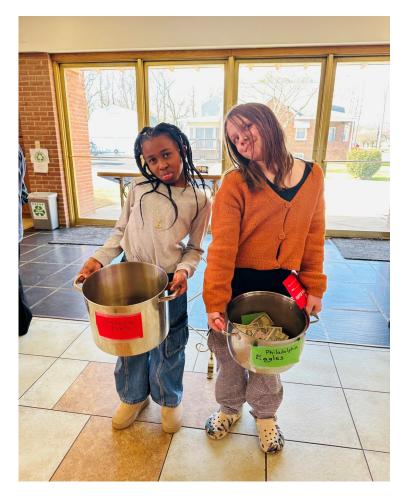

### Dear church,

Thank you to everyone who were able to join our Youth for their Super Bowl "Fundraiser" in support of our Youth providing dinner for Streets of Hope Shelter. They collected \$60.17 for the Eagles and \$16.96 for the Kansas City Chiefs. Thank you!