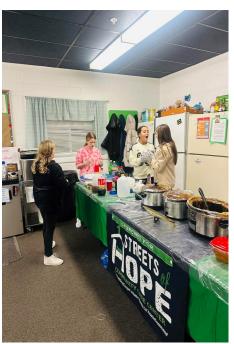

Some of our Youth Group served dinner at the Streets of Hope Men's Shelter on January 4th. Thank you to Hope Youth Group Leader, Lynne for organizing this great event for the shelter and the youth and for cooking the dinner. Thank you Jack for bringing the food and help in serving. Thank you to Sandy for guiding the youth at the shelter. Thank you to Carolee and Ruth for assisting. Thank you to Hope Youth Group for doing a great job!