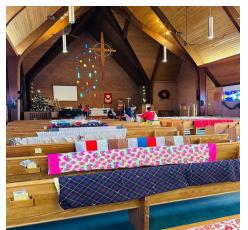

# QUILTING MINISTRY: Join us!!! We meet every Monday at 10:00 AM in the Choir Room.

Hope Quilting ministry team representatives made their annual trip to Lutheran World Relief Warehouse in New Windsor, MD yesterday to deliver donated quilts for distribution to people all over the world who are displaced because of natural disaster, political and civil unrest and famine.

We are very grateful for this ministry of sharing love with our neighbors. "God's work."

Our hands." May God bless Hope Quilting Ministry Team.