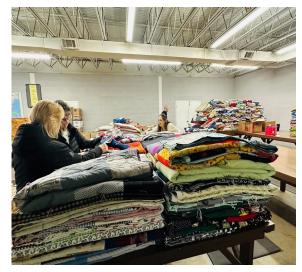

# QUILTING MINISTRY: Join us!!! We meet every Monday at 10:00 AM in the Choir Room.

Hope Quilting ministry team representatives made their annual trip to Lutheran World Relief Warehouse in New Windsor, MD yesterday to deliver donated quilts for distribution to people all over the world who are displaced because of natural disaster, political and civil unrest and famine.

We are very grateful for this ministry of sharing love with our neighbors. "God's work."

Our hands." May God bless Hope Quilting Ministry Team.