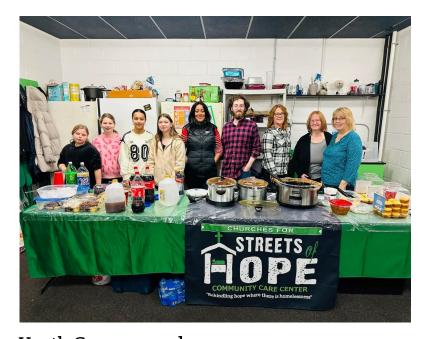

Some of our Youth Group served dinner at the Streets of Hope Men's Shelter on January 4th. Thank you to Hope Youth Group Leader, Lynne for organizing this great event for the shelter and the youth and for cooking the dinner. Thank you Jack for bringing the food and help in serving. Thank you to Sandy for guiding the youth at the shelter. Thank you to Carolee and Ruth for assisting. Thank you to Hope Youth Group for doing a great job!