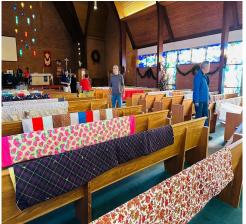

# QUILTING MINISTRY: Join us!!! We meet every Monday at 10:00 AM in the Choir Room.

Hope Quilting ministry team representatives made their annual trip to Lutheran World Relief Warehouse in New Windsor, MD yesterday to deliver donated quilts for distribution to people all over the world who are displaced because of natural disaster, political and civil unrest and famine.

We are very grateful for this ministry of sharing love with our neighbors. "God's work."

Our hands." May God bless Hope Quilting Ministry Team.