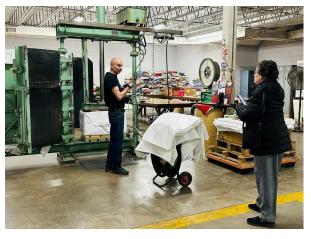

# QUILTING MINISTRY: Join us!!! We meet every Monday at 10:00 AM in the Choir Room.

Hope Quilting ministry team representatives made their annual trip to Lutheran World Relief Warehouse in New Windsor, MD yesterday to deliver donated quilts for distribution to people all over the world who are displaced because of natural disaster, political and civil unrest and famine.

We are very grateful for this ministry of sharing love with our neighbors. "God's work."

Our hands." May God bless Hope Quilting Ministry Team.