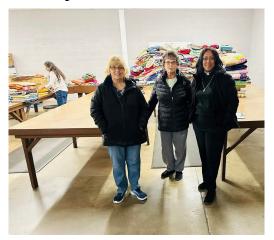

# QUILTING MINISTRY: Join us!!! We meet every Monday at 10:00 AM in the Choir Room.

Hope Quilting ministry team representatives made their annual trip to Lutheran World Relief Warehouse in New Windsor, MD yesterday to deliver donated quilts for distribution to people all over the world who are displaced because of natural disaster, political and civil unrest and famine.

We are very grateful for this ministry of sharing love with our neighbors. "God's work."

Our hands." May God bless Hope Quilting Ministry Team.