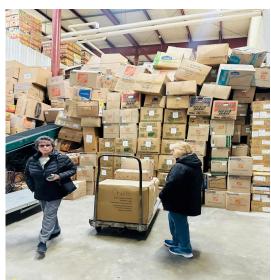

# QUILTING MINISTRY: Join us!!! We meet every Monday at 10:00 AM in the Choir Room.

Hope Quilting ministry team representatives made their annual trip to Lutheran World Relief Warehouse in New Windsor, MD yesterday to deliver donated quilts for distribution to people all over the world who are displaced because of natural disaster, political and civil unrest and famine.

We are very grateful for this ministry of sharing love with our neighbors. "God's work."

Our hands." May God bless Hope Quilting Ministry Team.