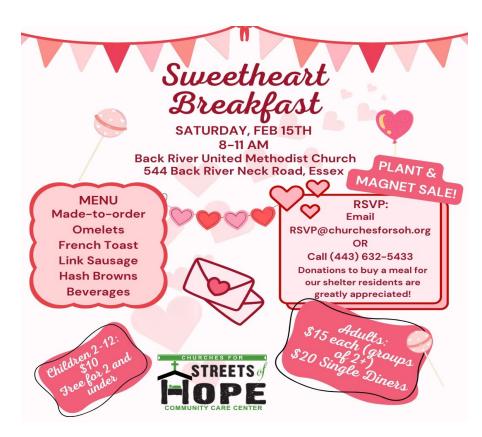

Streets of Hope annual Sweetheart Breakfast! Proceeds go toward helping our cold-weather shelter provide services for those in need.

\*Our Saturday Morning Bible Study group had met at the "Sweetheart Breakfast" at 9am for good food, fellowship and to support this great cause.

Thank you to everyone who joined us that day!

Hope was represented at the Streets of Hope Sweetheart Breakfast. Proceeds go towards helping the coldweather shelter provide services for those in need. Thank you to all who

\*\*\*\*\*\*\*\*\*\*\*\*\*\*\*\*\*

were able to come out to enjoy great breakfast, fellowship and support a great cause. Thank you so much to Sandy, Linda and Tom for all your

hard work.