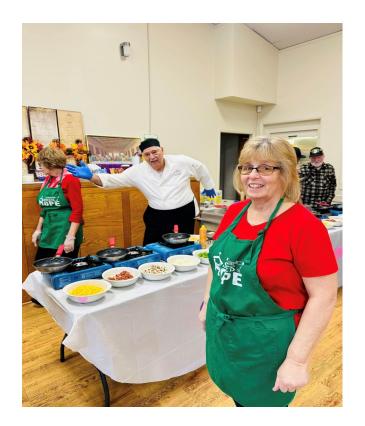

Streets of Hope annual Sweetheart Breakfast! Proceeds go toward helping our cold-weather shelter provide services for those in need.

\*Our Saturday Morning Bible Study group had met at the "Sweetheart Breakfast" at 9am for good food, fellowship and to support this great cause.

Thank you to everyone who joined us that day!

Hope was represented at the Streets of Hope Sweetheart Breakfast. Proceeds go towards helping the coldweather shelter provide services for those in need. Thank you to all who

\*\*\*\*\*\*\*\*\*\*\*\*\*\*\*\*\*

were able to come out to enjoy great breakfast, fellowship and support a great cause. Thank you so much to Sandy, Linda and Tom for all your

hard work.