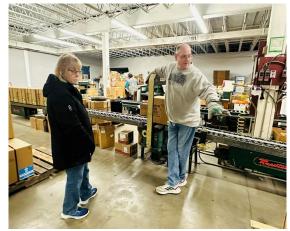

# QUILTING MINISTRY: Join us!!! We meet every Monday at 10:00 AM in the Choir Room.

Hope Quilting ministry team representatives made their annual trip to Lutheran World Relief Warehouse in New Windsor, MD yesterday to deliver donated quilts for distribution to people all over the world who are displaced because of natural disaster, political and civil unrest and famine.

We are very grateful for this ministry of sharing love with our neighbors. "God's work."

Our hands." May God bless Hope Quilting Ministry Team.