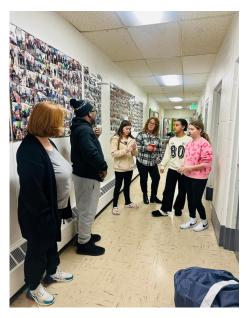

Some of our Youth Group served dinner at the Streets of Hope Men's Shelter on January 4th. Thank you to Hope Youth Group Leader, Lynne for organizing this great event for the shelter and the youth and for cooking the dinner. Thank you Jack for bringing the food and help in serving. Thank you to Sandy for guiding the youth at the shelter. Thank you to Carolee and Ruth for assisting. Thank you to Hope Youth Group for doing a great job!