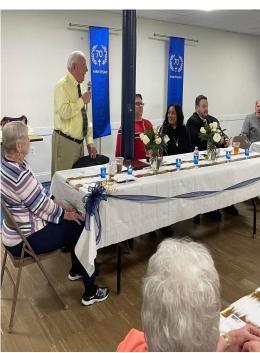

### 70th Anniversary Celebration Thank You

Beloved people of Hope,

Thank you! Words really cannot express how grateful I am for the wonderful fellowship, meal, stories, hugs, and laughter on Sunday to celebrate the 70th anniversary of Hope. It was so much fun to see many people and meet new friends. Thank you Hope for extending such warm welcome and hospitality to everyone.

A huge thank you to all the folks, especially Thea Melton who put together a marvelous 70<sup>th</sup> anniversary celebration picnic in the summer of 2024 and now a banquet.

As I said on Sunday, I am ever so grateful to be here serving among you and alongside you in our shared life together in Christ. To hear and share our stories. To see and experience and wonder and imagine and dream where God is calling us to next. And to be this church who is the people of Hope.

### HOPE EVANGELICAL LUTHERAN CHURCH

Date: January 19th, 2025

Time: 2:00PM to 6:00PM

Joining in our celebration were Pastor Meheret Caruthers, Bishop Bill Gohl, Pastor Carl Myers (who served here at Hope in the 90's) and Pastor Christine Myers Parker (who spent some of her growing-up years here at Hope.)