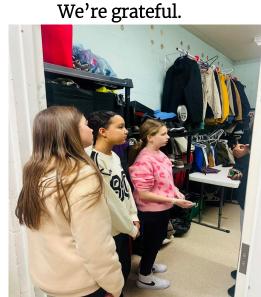

Some of our Youth Group served dinner at the Streets of Hope Men's Shelter on January 4th. Thank you to Hope Youth Group Leader, Lynne for organizing this great event for the shelter and the youth and for cooking the dinner. Thank you Jack for bringing the food and help in serving. Thank you to Sandy for guiding the youth at the shelter. Thank you to Carolee and Ruth for assisting. Thank you to Hope Youth Group for doing a great job!